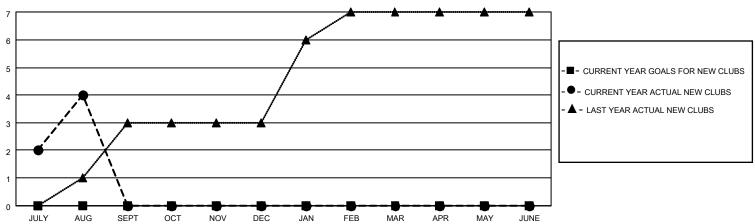

| 4           | 1             | JULY/AUG/SEPT         | 0                      | 158                     | 142                                                |  |
| OCT/NOV/DEC   | 0             | 0           | 0             | OCT/NOV/DEC           | 0                      | 0                       | 0                                                  |  |
| JAN/FEB/MAR   | 0             | 0           | 0             | JAN/FEB/MAR           | 0                      | 0                       | 0                                                  |  |
| APR/MAY/JUNE  | 0             | 0           | 0             | APR/MAY/JUNE          | 0                      | 0                       | 0                                                  |  |

#### GOALS AND ACTUAL NEW CLUBS CUMULATIVE



#### GOALS AND ACTUAL MEMBERS CUMULATIVE



| DROPPED CLUBS: 1 |     | 25 CLUBS OF 88 ADDED 1 OR MORE | GENDER DISTRIBUTION             |                |     |
|------------------|-----|--------------------------------|---------------------------------|----------------|-----|
|                  |     | NEW MEMBERS                    | MALE 1,506 (52.58               |                |     |
|                  |     |                                | FEMALE                          | 1,358 (47.42%) |     |
| DROPPED MEMBERS  |     |                                |                                 |                |     |
| DECEASED         | 10  | CLICK HERE FOR CUMULATIVE      | TOTAL FAMILY UNIT MEMBERS       |                | 796 |
| CLUB CANCELLED 0 |     | MEMBERSHIP DATA