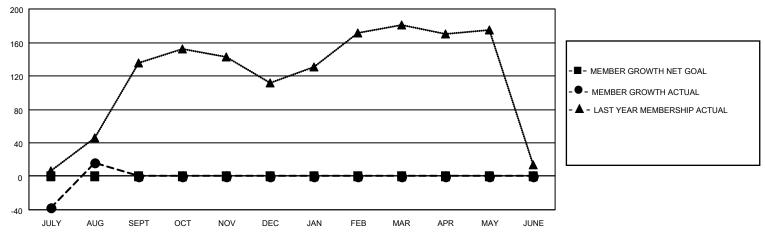

#### GOALS AND ACTUAL MEMBERS CUMULATIVE

| DROPPED CLUBS: 1 |     | 25 CLUBS OF 88 ADDED 1 OR MORE | GENDER DISTRIBUTION             |                |     |
|------------------|-----|--------------------------------|---------------------------------|----------------|-----|
|                  |     | NEW MEMBERS                    | MALE 1,506 (52.58               |                |     |
|                  |     |                                | FEMALE                          | 1,358 (47.42%) |     |
| DROPPED MEMBERS  |     |                                |                                 |                |     |
| DECEASED         | 10  | CLICK HERE FOR CUMULATIVE      | TOTAL FAMILY UNIT MEMBERS       |                | 796 |
| CLUB CANCELLED 0 |     | MEMBERSHIP DATA                |                                 |                | 462 |
| OTHER            | 132 |                                | FAMILY MEMBERS PAYING HALF DUES |                | 463 |
| TOTAL            | 142 |                                |                                 |                |     |